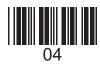

#### **QUESTION 2**

Study the source below and then answer the question which follows.

#### Source B

[A cartoon entitled '*The Red Peril*' published in the satirical British magazine *Punch* shortly after the Reichstag Fire of February 1933. Hindenburg is saying to Hitler – 'This is a heaven-sent opportunity, my lad. If you can't be a dictator now, you never will be.']

|                                                                                                                        | Examiner<br>only |
|------------------------------------------------------------------------------------------------------------------------|------------------|
| What was the purpose of Source B?[8]                                                                                   | Only             |
| [Use details from Source B and your own knowledge and understanding of the historical context to answer the question.] |                  |
|                                                                                                                        |                  |
|                                                                                                                        |                  |
|                                                                                                                        |                  |
|                                                                                                                        |                  |
|                                                                                                                        |                  |
|                                                                                                                        |                  |
|                                                                                                                        |                  |
|                                                                                                                        |                  |
|                                                                                                                        |                  |
|                                                                                                                        |                  |
|                                                                                                                        |                  |
|                                                                                                                        | <del>~</del>     |
|                                                                                                                        | C100UG01         |
|                                                                                                                        | C1               |
|                                                                                                                        |                  |
|                                                                                                                        |                  |
|                                                                                                                        |                  |
|                                                                                                                        |                  |
|                                                                                                                        |                  |
|                                                                                                                        |                  |
|                                                                                                                        |                  |
|                                                                                                                        |                  |
|                                                                                                                        |                  |
|                                                                                                                        |                  |
|                                                                                                                        |                  |
|                                                                                                                        |                  |
|                                                                                                                        | 4                |
|                                                                                                                        | 4                |
|                                                                                                                        | Total            |
|                                                                                                                        |                  |
|                                                                                                                        |                  |