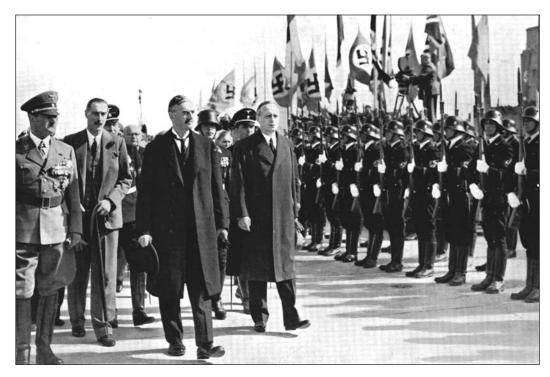

#### **QUESTION 1**

Study the source below and then answer the question which follows.

#### Source A

[A photograph of Adolf Hitler with Neville Chamberlain, the British Prime Minister, taken in Munich, September 1938]

| Use Source A and your own knowledge to describe events in the Sudetenland, 1938. [5] | Examiner<br>only |
|--------------------------------------------------------------------------------------|------------------|
|                                                                                      |                  |
|                                                                                      |                  |
|                                                                                      |                  |
|                                                                                      |                  |
|                                                                                      |                  |
|                                                                                      |                  |
|                                                                                      | C100UG01         |
|                                                                                      |                  |
|                                                                                      |                  |
|                                                                                      |                  |
|                                                                                      |                  |
|                                                                                      |                  |
|                                                                                      | 3                |
|                                                                                      | 2<br>Total       |
|                                                                                      |                  |
| 03 © WJEC CBAC Ltd. (C100UG0-1) Turn over                                            |                  |